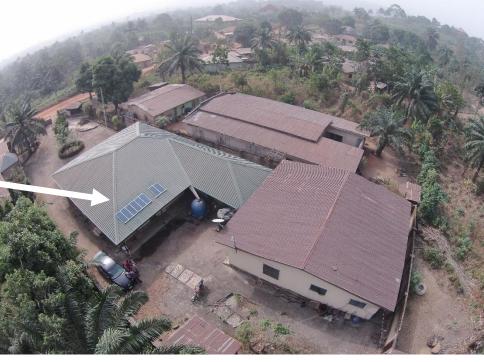

# **Energy Project Portfolio**

- System Integration: 3kW PV solution with battery bank and grid input for home at urban location.
  - System Integration (Integration Completed, O&M contract ongoing)

- Case Study: 2kW islanded PV solution with battery bank for home at rural location.
  - System Integration (Integration Completed, O&M contract ongoing)

- System Integration: 4kW PV solution with battery bank and grid input for home at urban location.
  - System Integration (Integration Completed, O&M contract ongoing)

- Case Study: 40kW PV Diesel hybrid plant for bank at periurban islanded location.
  - Project Development | System Integration | O&M)
  - **Development Completed**