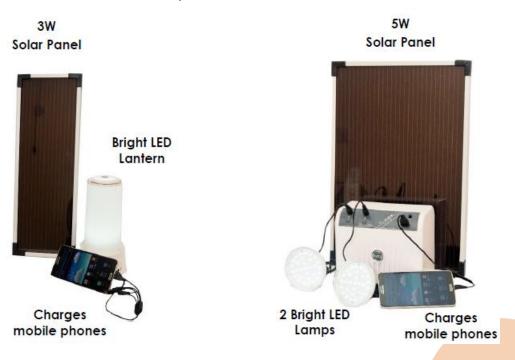

#### Flagship products (Orb Energy)

Solectric 10

Solar Lantern

✓ Charges mobile phones

Solectric 15

Small Home Lighting

- ✓ 2 LED Bulbs included
- Charges mobile phones

Solectric 30

Small Home Lighting

- ✓ 4 LED Bulbs included
- ✓ Charges mobile phones

Solar Plug & Play Products