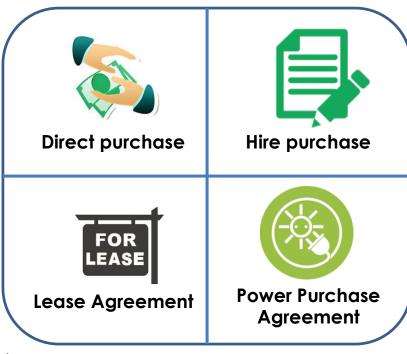

#### Payment Options 1

A **Direct purchase** requires full payment for the solution. This is attractive to customers that want to own the solution upfront.

A **Hire purchase** allows our customers to split the payment for the solution over several months.

A **Lease agreement** allows our customers to rent (but not own) the solar solutions.

A **Power Purchase Agreement** is similar to the lease arrangement, except that the client only pays for kWh consumed from the system. *This option is only available to businesses.* 