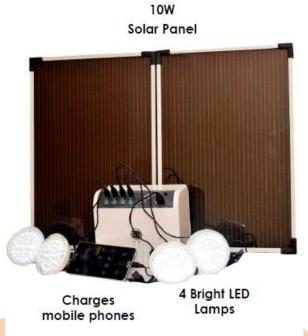

Small Home Lighting

- ✓ 4 LED Bulbs included
- ✓ Charges mobile phones

Solar Plug & Play Products