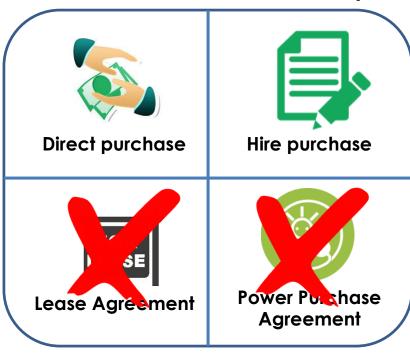

#### Payment Options 1

A **Direct purchase** requires full payment for the solution. This is attractive to customers that want to own the solution upfront.

A **Hire purchase** allows our customers to split the payment for the solution over several months.

A **Lease agreement** allows our customers to rent (but not own) the solar solutions.

A **Power Purchase Agreement** is similar to the lease arrangement, except that the client only pays for kWh consumed from the system. *This option is only available to businesses.* 