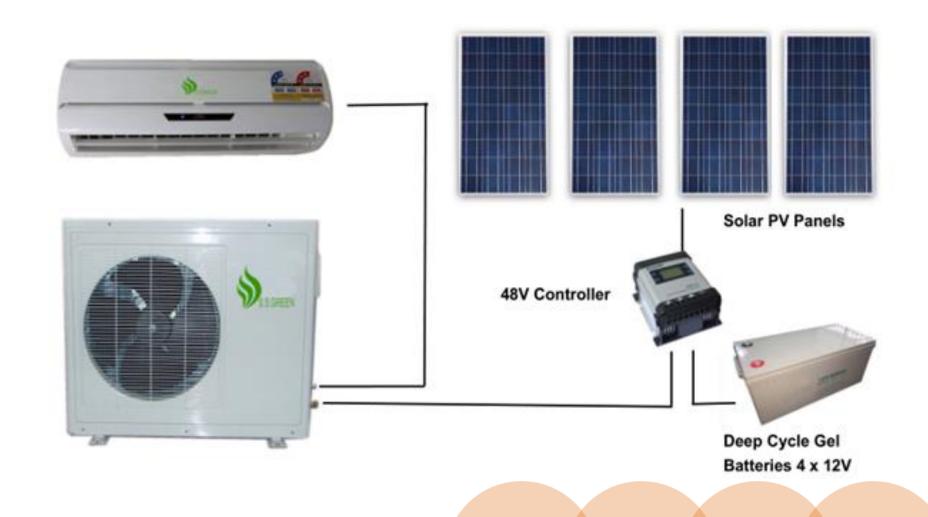

In addition to water desalination the Reverse Osmosis technology removes all contaminants, viruses, bacteria, cysts etc. down to a size of 0.01 micron.

No toxic chemical treatment is applied.

Solar DC Air-conditioner: Cool your home & office from Solar Energy

**48V Indoor Wall-Mount Unit** 

**48V Outdoor Unit** 

**48V DC Power System** 

#### **Solar DC Air-conditioner**

12,000 BTU DC Air Conditioner For Off-Grid Solar & Telecom Applications. It's designed to conserve power, and operate reliably for many years without maintenance

- System can be designed for 10, 15, 20 and 24 hr Operation.
- > All DC No inverter or AC supply needed
- Variable Speed & Capacity
- SeaSpray Anti-Corrosion Technology
- Can provide Cooling or Heating
- Exceptionally Quiet Operation