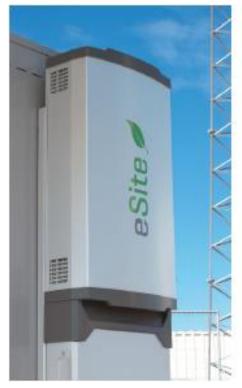

# flexenclosure

eSite<sup>TM</sup> x10 is the world's first hybrid power system purpose built for outdoor telecom sites and to outdoor telecom standards. It has a sealed, patented, tamper-proof unit with passive convection cooling, no filters, no moving parts and it requires no maintenance.

The eSite™ x10 is specifically designed for off-grid and bad grid cell sites. It cuts diesel costs, CO2 emmissions and energy related OPEX by up to 90%.

CONTACT US TO DISCUSS YOUR PROJECT

**Telecomms and Outdoor Installations** 