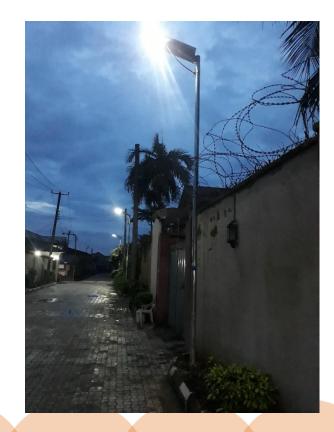

#### **Solar Street Lights**

#### **Commercial Solar LED Street Lighting**

Roncho Energy's solar powered street lighting systems are an efficient means to provide lighting without the need for standard utility power.

- ✓ Cost savings (No monthly bills).
- ✓ Neat and safe (No Cables).
- ✓ Several sizes (30W, 40W, 60W) available for different applications (highways, freeways, neighbourhood streets, rural roads, etc.)
- Improve security, sustainability and an overall green image.