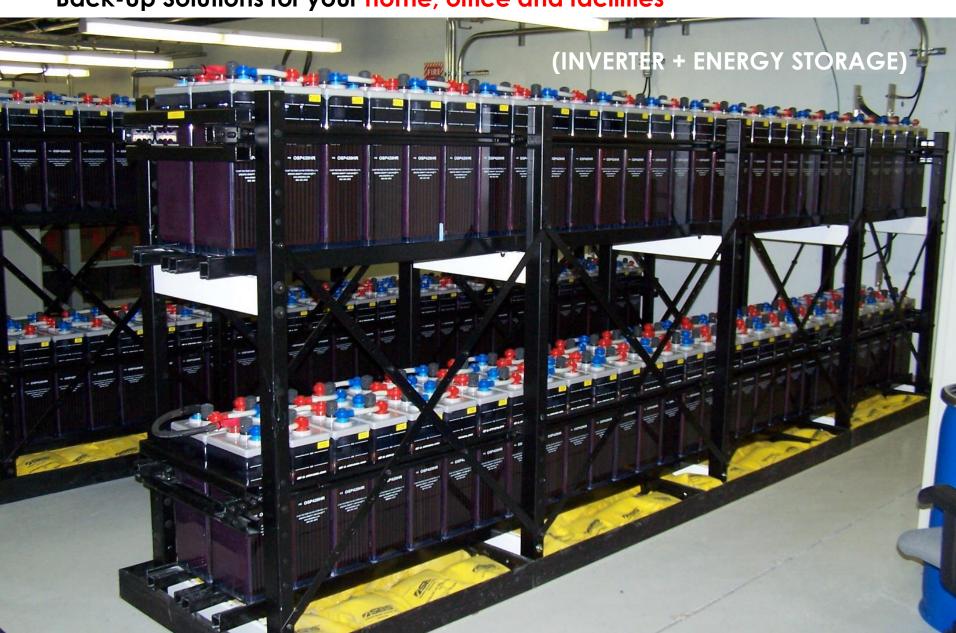

Back-Up Solutions for your home, office and facilities

Back-Up Solutions for your home, office and facilities

Energy storage systems are best for clients that:

- ✓ receive at least 6 hours of electricity (from grid or generator);
- ✓ Want to reduce or stop spending money on fuel.

Back-Up Solutions for your home, office and facilities

**Supported Components / Products** 

Inverter

We are technology flexible, and can deploy your project using:

**Lead-Acid Battery Stacks** 

Vanadium Redox Flow Battery