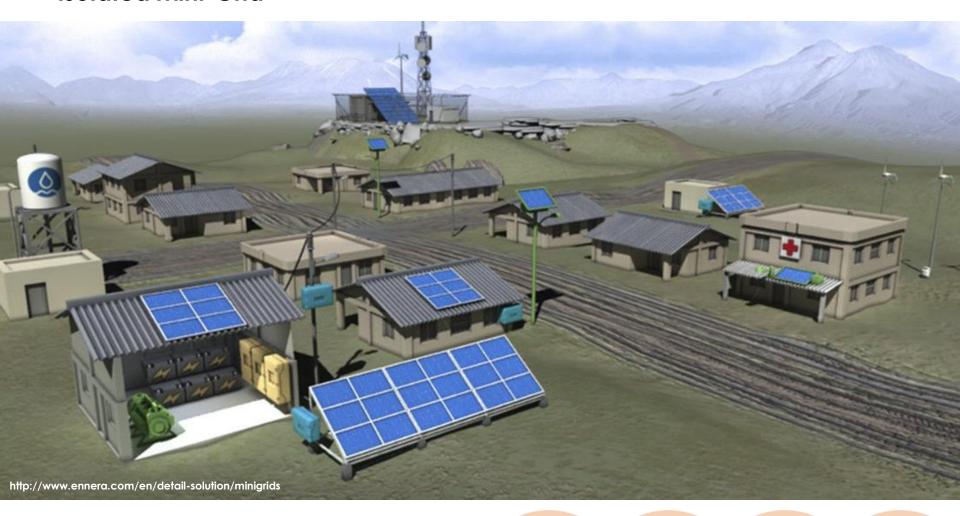

**Isolated Mini-Grid** 

#### **Isolated Mini-Grid**

Access to electricity is the backbone of the economic development of a country. There are currently more than 1,500 million people in the world with no access to electricity at home.

The development of mini-grids is a competitive alternative to the expansion of national transmission and distribution grids, which can be commercially infeasible for some communities.

#### Our Mini Grid solutions are:

- ✓ Designed to operate under extreme conditions (remote locations)
- ✓ Ease of handling and operation: remote control
- ✓ Limited maintenance
- ✓ Quick installation: standard industrial container
- ✓ Customised solution for each situation
- ✓ Competitive pricing

#### Isolated Mini-Grid – Compact Containerised Solution

Isolated Mini-Grids comprise three main sub-systems: generation; distribution; and demand side. We offer containerised solutions that significantly reduce implementation, commissioning & maintenance time.