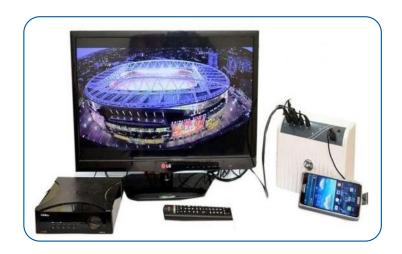

#### Solectric 120

Small Home Entertainment System

- √ 40W Solar Panel
- ✓ Power Console with in-built battery
- ✓ 4 LED Bulbs included
- ✓ 22" DC LED TV included
- ✓ Easy to install