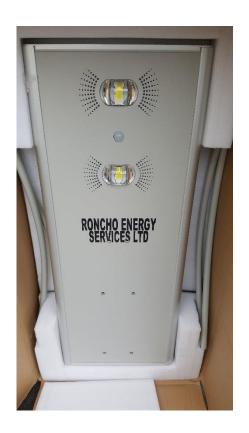

#### **Solar Street Lights**

#### **Commercial Solar LED Street Lighting**

Roncho Energy's solar powered street lighting systems are an efficient means to provide lighting without the need for standard utility power.

- ✓ Cost savings (No monthly bills).
- ✓ Neat and safe (No Cables).
- ✓ Several sizes (30W, 40W, 60W) available for different applications (highways, freeways, neighbourhood streets, rural roads, etc.)
- Improve security, sustainability and an overall green image.