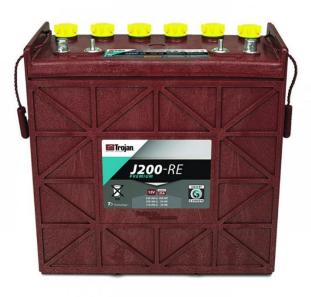

Lithium Ion Batteries

Flagship Product – Lead Acid Batteries (Trojan)

**Technology** DoD vs Cycle Supported Applications Solar self-consumption

Warranty

Deep cycle, Flooded 1650 cycles @ 50% DoD **Expected Lifetime** 8 yrs based on IEC61427

> Back-up power >1 yr (case by case)

Smart carbon integrated to compensate for PSOC.

Flagship Solution – Lithium Ion Batteries (Tesla Power Wall)

Seamless backup power. With or without solar.

**Usable Capacity** 13.5 kWh