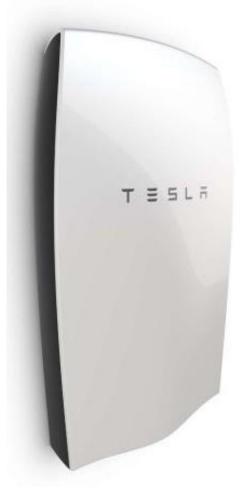

> Back-up power >1 yr (case by case)

Smart carbon integrated to compensate for PSOC.

Flagship Solution – Lithium Ion Batteries (Tesla Power Wall)

Seamless backup power. With or without solar.

**Usable Capacity** 13.5 kWh

Depth of Discharge 100%

**Efficiency** 90% round-trip

**Power** 7kW peak / 5kW continuous

Supported Applications Solar self-consumption

Back-up power

**Warranty** 10 years

**Scalable** Up to 10 Powerwall units

\* 1 Power Wall is equivalent to 11 units of 12V-200Ah Lead Acid battery.

Flagship Product – Flow Batteries (RedT Vanadium Flow Machine)