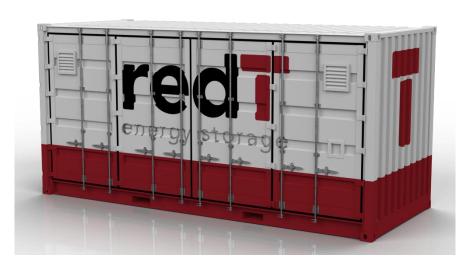

#### Isolated Mini-Grid – Compact Containerised Solution

Isolated Mini-Grids comprise three main sub-systems: generation; distribution; and demand side. We offer containerised solutions that significantly reduce implementation, commissioning & maintenance time.