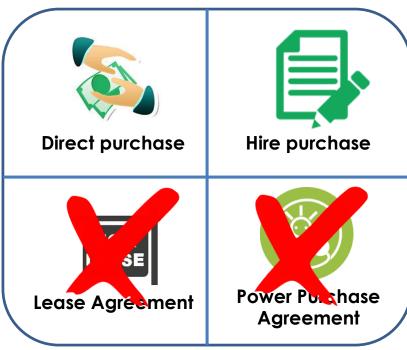

#### Payment Options 1

A **Direct purchase** requires full payment for the solution. This is attractive to customers that want to own the solution upfront.

A **Hire purchase** allows our customers to split the payment for the solution over several months.

A **Lease agreement** allows our customers to rent (but not own) the solar solutions.

A **Power Purchase Agreement** is similar to the lease arrangement, except that the client only pays for kWh consumed from the system. *This option is only available to businesses.* 

#### Payment Options 1

A **Direct purchase** requires full payment for the solution. This is attractive to customers that want to own the solution.

A **Hire purchase** allows our customers to split the payment for the solution over several months.

A **Lease agreement** allows our customers to rent (but not own) our solar solutions.

A **Power Purchase Agreement** is similar to the lease arrangement, except that the client only pays for kWh consumed from the system. *This option is only available to businesses.* 

A **Lease agreement** allows our customers to rent (but not own) our solar solutions.

A **Power Purchase Agreement** is similar to the lease arrangement, except that the client only pays for kWh consumed from the system. This option is only available to businesses.