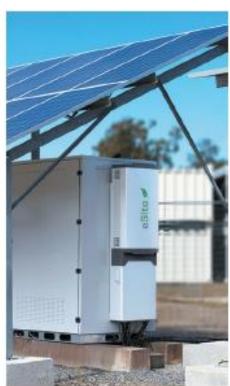

# flexenclosure

eSite<sup>TM</sup> x10 is the world's first hybrid power system purpose built for outdoor telecom sites and to outdoor telecom standards. It has a sealed, patented, tamper-proof unit with passive convection cooling, no filters, no moving parts and it requires no maintenance.

The eSite™ x10 is specifically designed for off-grid and bad grid cell sites. It cuts diesel costs, CO2 emmissions and energy related OPEX by up to 90%.

CONTACT US TO DISCUSS YOUR PROJECT

**Telecomms and Outdoor Installations** 