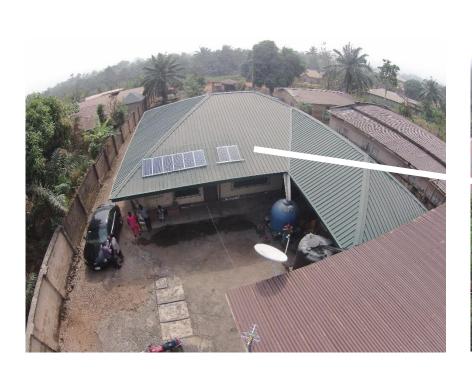

# **Energy Project Portfolio**

- System Integration: 3kW PV solution with battery bank and grid input for home at urban location.
  - System Integration (Integration Completed, O&M contract ongoing)

- Case Study: 2kW islanded PV solution with battery bank for home at rural location.
  - System Integration (Integration Completed, O&M contract ongoing)

- System Integration: 4kW PV solution with battery bank and grid input for home at urban location.
  - System Integration (Integration Completed, O&M contract ongoing)

- Case Study: 40kW PV Diesel hybrid plant for bank at periurban islanded location.
  - Project Development | System Integration | O&M)
  - **Development Completed**